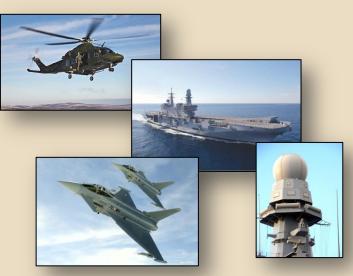

# **Expertise**

Radar and Sonar,
Emulators,
Acquisition and processing
Navigation and tracking
Industrial control,
Wireless communication,
Image processing.